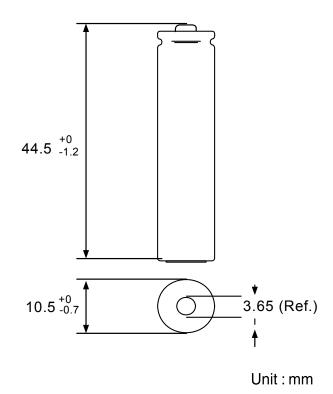

- GP 1000 series
  Rechargeable battery
- AAA size
- Minimum capacity 950mAh

Model No.: GP100AAAHC