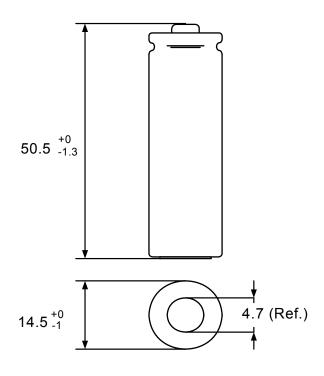

- GP 1300 series
  Rechargeable battery
- AA size
- Minimum capacity 1300mAh

Unit: mm

Model No.: GP130AAHC