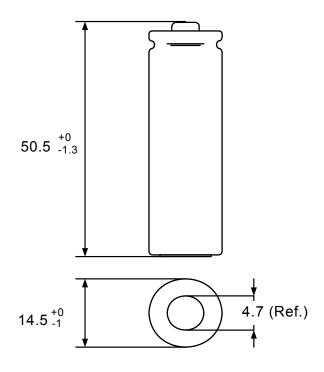

#### **OTHER DETAILS:**

- · Nickel Metal Hydride chemistry
- Nominal voltage 1.2V
- Gross weight ~28g

- GP 1800 series
  Rechargeable battery
- AA size
- Minimum capacity 1800mAh

Unit: mm

Model No.: GP180AAHC