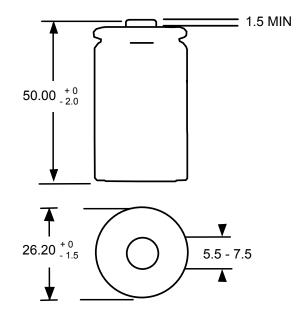

- GP 2200 series
  Rechargeable battery
- C size
- Minimum capacity 2200mAh

Unit: mm

Model No.: GP220CH