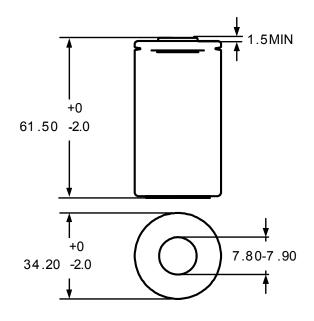

- GP 2200 series
  Rechargeable battery
- D size
- Minimum capacity 2200mAh

Unit: mm

Model No.: GP220DH