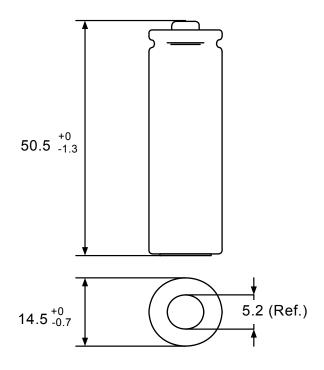

- GP 2600 series
  Rechargeable battery
- AA size
- Minimum capacity 2600mAh

Unit: mm

Model No.: GP270AAHC