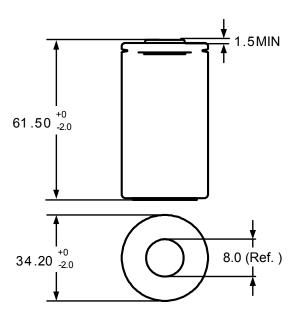

- GP 4500 series
  Rechargeable battery
- D size
- Minimum capacity 4500mAh

Unit: mm

Model No.: GP450DHC