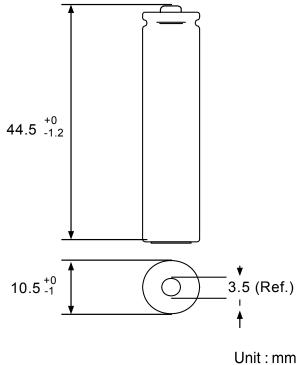

## **OTHER DETAILS:**

- · Nickel Metal Hydride chemistry
- Nominal voltage 1.2V
- Gross weight ~14.5g

- GP 850 series
  Rechargeable battery
- AAA size
- Minimum capacity 850mAh

OTHE . ITHII

Model No.: GP85AAAHC