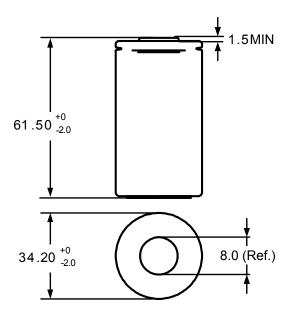

- GP 9000 series Rechargeable battery
- D size
- Minimum capacity 9000mAh

Unit: mm

Model No.: GP900DHC

Member