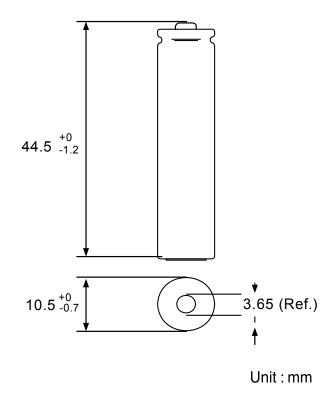

## **OTHER DETAILS:**

- · Nickel Metal Hydride chemistry
- Nominal voltage 1.2V
- Gross weight ~15.2g

- GP 950 series
  Rechargeable battery
- AAA size
- Minimum capacity 950mAh

Model No.: GP100AAAHC